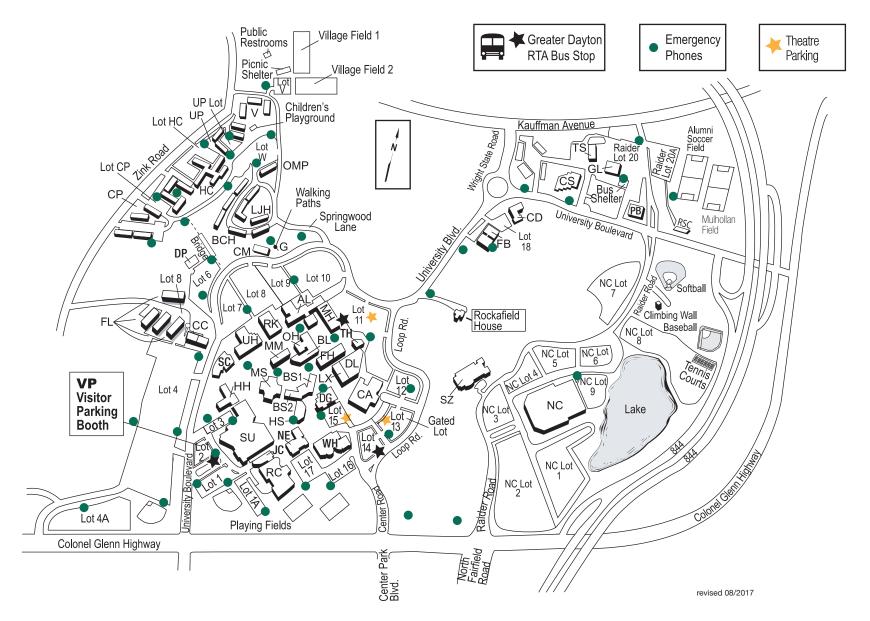

## **Wright State University Main Campus Map**

| AL  | Allyn Hall               |  |
|-----|--------------------------|--|
| BS1 | Biological Sciences I    |  |
| BS2 | Biological Sciences II   |  |
| BCH | Boston/Cedar/Hawthorn    |  |
| BL  | Brehm Laboratory         |  |
| CC  | Community Center         |  |
| CM  | Campus Ministry Center   |  |
| CS  | Campus Services Building |  |
| CD  | Child Development Center |  |
| CP  | College Park Apartments  |  |

|    | •                             |
|----|-------------------------------|
| CA | Creative Arts Center          |
| DG | Diggs Laboratory              |
| DP | Dog Park, Wingerd Service     |
| DL | Dunbar Library, Paul Laurence |
| FH | Fawcett Hall                  |
| FB | Fine Arts Building            |
| FL | Forest Lane Apartments        |
| G  | Garden for the Senses         |
| GL | Geology Field Equipment Base  |
| НН | Hamilton Hall                 |
|    |                               |

| -   |                                 |
|-----|---------------------------------|
| нс  | Honors Community                |
| HS  | Health Sciences                 |
| JC  | Joshi Research Center           |
| LJH | Laurel/Jacob/Hickory            |
| LX  | Computer Services Library Annex |
| MM  | Mathematical and                |
|     | Microbiological Sciences        |
| MS  | Medical Sciences                |
| МН  | Millett Hall                    |
| NC  | Nutter Center, Wright State     |
|     |                                 |

| NE  | Neuroscience Engineering   |  |  |
|-----|----------------------------|--|--|
|     | Collaboration Building     |  |  |
| OMP | Oak/Maple/Pine             |  |  |
| ОН  | OH Oelman Hall             |  |  |
| PB  | PB Wright State Physicians |  |  |
|     | Health Center              |  |  |
| RK  | Rike Hall                  |  |  |
| RSC | Rinzler Student Sports Com |  |  |
| RC  | RC Russ Engineering Center |  |  |
| SC  | SC Student Success Center  |  |  |

| lak/Maple/Pine                 | TH | Tom Hanks Center for Motion Pictures      |
|--------------------------------|----|-------------------------------------------|
| Jelman Hall                    | TS | Transportation Services Center            |
| Vright State Physicians        | UH | University Hall                           |
| lealth Center                  | UP | University Park Apartments                |
| like Hall                      | V  | The Village Apartments                    |
| linzler Student Sports Complex | VP | Visitor Parking Booth                     |
| luss Engineering Center        | WH | White Hall (Boonshoft School of Medicine) |
| tudent Success Center          |    |                                           |

Student Union

Setzer Pavilion/Mills Morgan Center